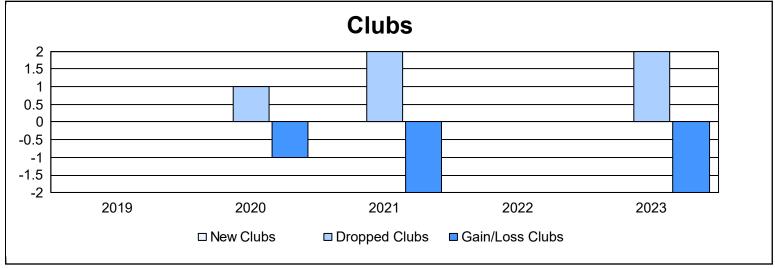

District 13 OH3 As of June 2023 Cumulative

| Year      | New<br>Clubs | Dropped<br>Clubs | Gain/<br>Loss<br>Clubs | New<br>Members | Charter<br>Members | Reinstate<br>Members | Transfer<br>Members | Total<br>Member<br>Added | Total<br>Members<br>Dropped | Gain/<br>Loss<br>Members |
|-----------|--------------|------------------|------------------------|----------------|--------------------|----------------------|---------------------|--------------------------|-----------------------------|--------------------------|
| 2018-2019 | 0            | 0                | 0                      | 99             | 5                  | 8                    | 3                   | 115                      | 159                         | -44                      |
| 2019-2020 | 0            | 1                | -1                     | 103            | 2                  | 1                    | 2                   | 108                      | 147                         | -39                      |
| 2020-2021 | 0            | 2                | -2                     | 81             | 3                  | 2                    | 25                  | 111                      | 185                         | -74                      |
| 2021-2022 | 0            | 0                | 0                      | 123            | 4                  | 5                    | 11                  | 143                      | 130                         | 13                       |
| 2022-2023 | 0            | 2                | -2                     | 141            | 2                  | 6                    | 3                   | 152                      | 151                         | 1                        |
| Average   | 0            | 1                | -1                     | 109            | 3                  | 4                    | 9                   | 126                      | 154                         | -29                      |